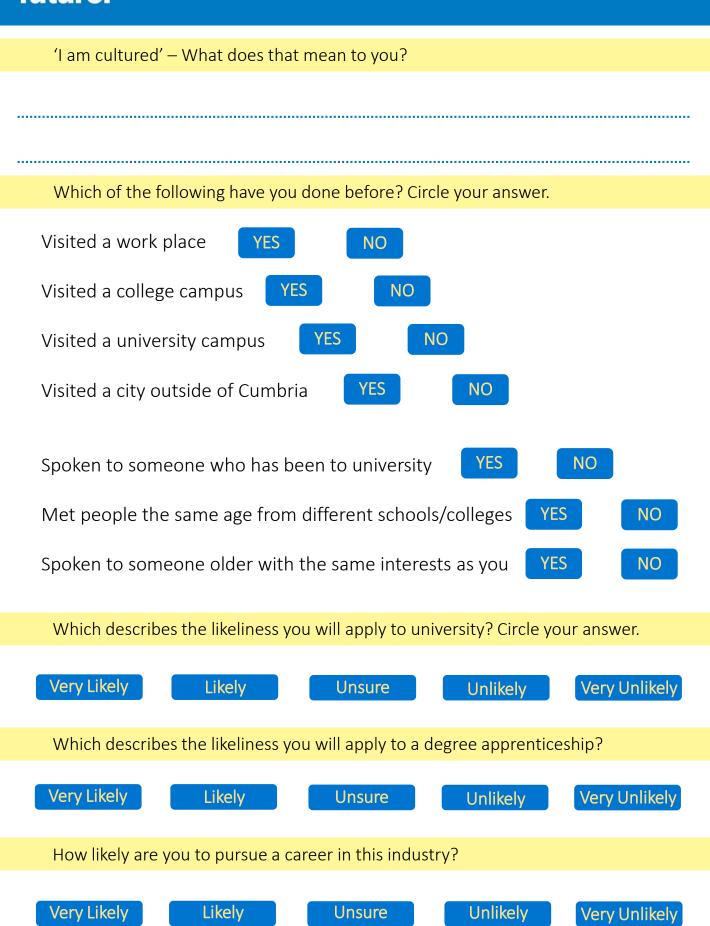

What 'stand out' new experience have you had as part of this trip? Who do you think you will tell about what you experienced on the trip? Circle all that apply. Parents & Carers Other Family Members Teachers & Advisors Friends Other, please specify How likely are you to pursue a career in this industry? Very Likely Likely Very Unlikely **Unsure** Unlikely Why During the trip did you speak to someone who has been to university? NO What did you learn about further study? Which describes the likeliness you will apply to university? Circle your answer. Very Likely Likely **Unsure** Unlikely Very Unlikely Which describes the likeliness you will apply to a degree apprenticeship? Very Likely Likely **Unsure** Unlikely **Very Unlikely** How could this trip be improved?